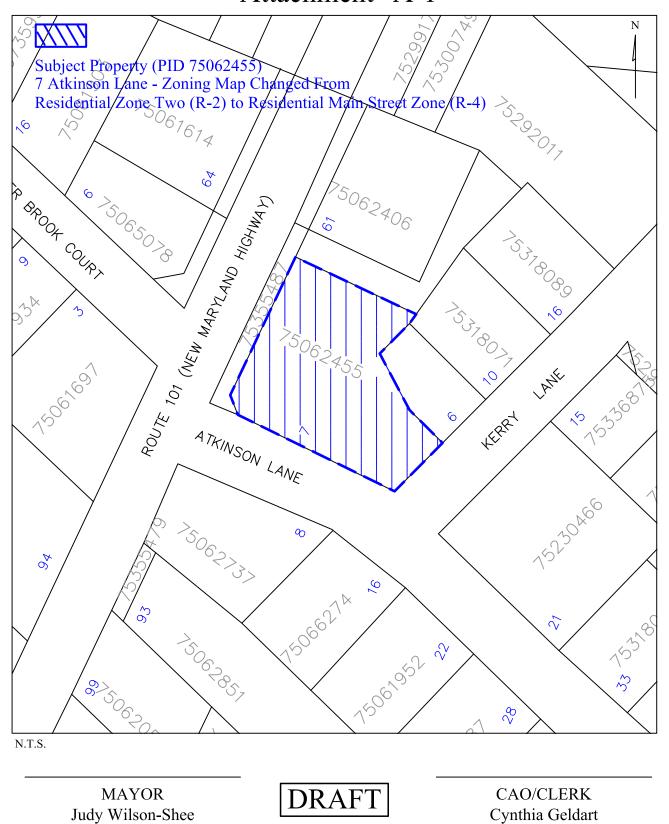

That Schedule A, entitled "Village of New Maryland Zoning Map," as attached to By-law No. 04-2019 "Village of New Maryland Zoning By-law" is hereby amended as identified on Attachment "A-1" attached to and forming part of this by-law amendment.

The purpose of the amendment is to re-zone lands located at civic address 7 Atkinson Lane, also identified as PID 75062455, from a Residential Zone Two (R-2) to a Residential Main Street Zone (R-4) for the development of a 2 (two)-storey 10 (ten)-unit stacked townhouse building, subject to the execution of a development agreement in accordance with the *Community Planning Act*, supra:

## Village of New Maryland Zoning By-Law Amendment No. 04-01-2024 Attachment "A-1"